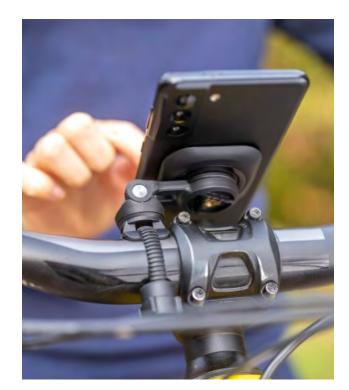

#### START CUSTOMIZING

Choose from a collection of pre-defined settings or create your own!

In addition, you can get a smartphone bike holder like SP Connect.