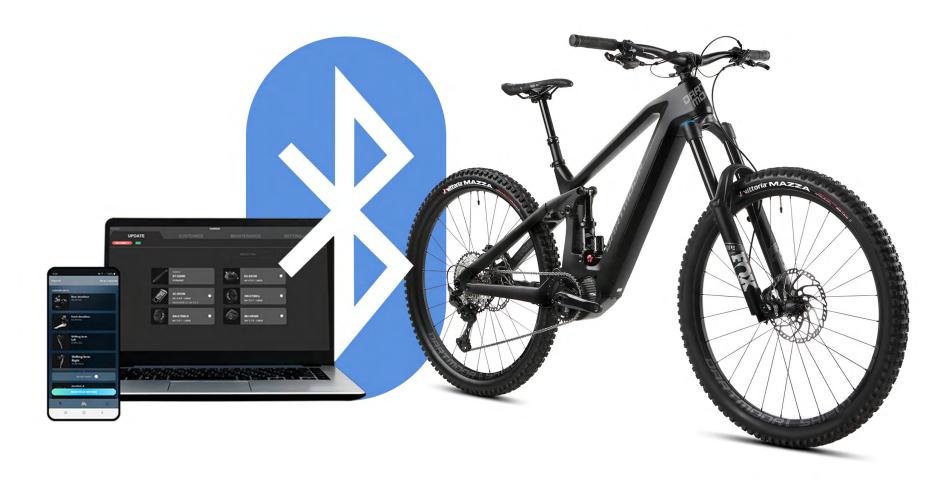

#### **CONNECT YOUR BIKE**

To pair the bike with the application, turn on the bike (battery) and you can pair with the phone.

Turn on Bluetooth on your phone and open the Shimano E-Tube Ride app. The app will then give you instructions on how to connect.